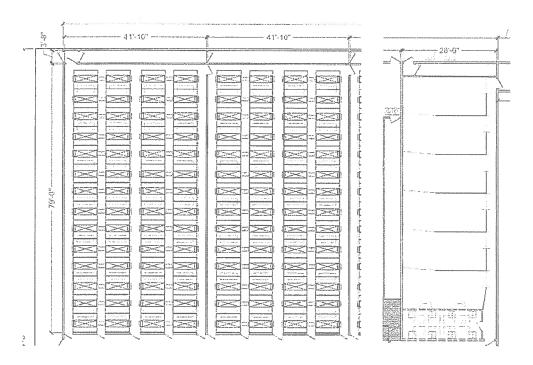

### New Gestation Barn

One (1) concrete deep swine manure pit measuring approximately 209 ft. (width) x 290 ft. (length) x 12 ft. (depth) with four (4) 6 ft. (length) x 6 ft. (width) x 12 ft. (depth) concrete pumpout pits, and approximately 60,610 sq. ft. of concrete slatted flooring covering the entire manure pit.