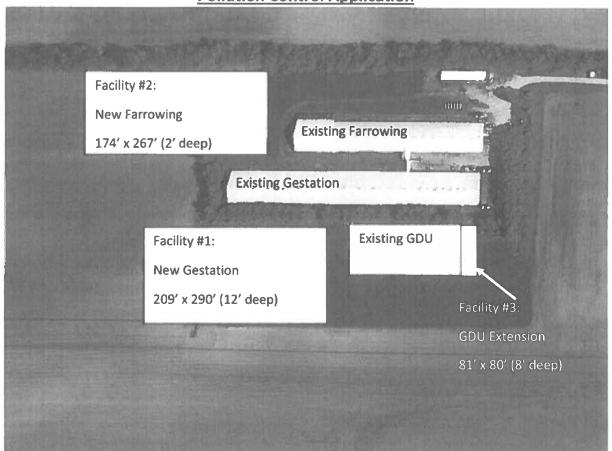

### New Gestation Barn

One (1) concrete deep swine manure pit measuring approximately 209 ft. (width) x 290 ft. (length) x 12 ft. (depth) with four (4) 6 ft. (length) x 6 ft. (width) x 12 ft. (depth) concrete pumpout pits, and approximately 60,610 sq. ft. of concrete slatted flooring covering the entire manure pit.

### New Farrowing Barn

Separate shallow concrete pull plug manure pits that share walls with a total area measuring approximately 174 ft. (width) x 267 ft. (length) x 2 ft. (depth) with approximately 46,458 sq. ft. of wire mesh and concrete slatted flooring covering the entire manure pit, approximately 224 ft. (length) of 10 in. (diameter) PVC pipe used to transfer manure from the farrowing barn manure pit to the gestation barn manure pit.

### Gestation Development Unit Expansion

One (1) concrete manure pit measuring approximately 80 ft, (width) x 81 ft. (length) x 8 ft. (depth) with approximately 6,480 sq. ft. of concrete slatted flooring covering the entire manure pit, three (3) concrete pumpout pits measuring approximately 6 ft. (width) x 6 ft. (length) x 8 ft (depth).

### **New Farrowing Barn**

Separate shallow concrete pull plug manure pits that share walls with a total area measuring approximately 174 ft. (width) x 267 ft. (length) x 2 ft. (depth) with approximately 46,458 sq. ft. of wire mesh and concrete slatted flooring covering the entire manure pit, approximately 224 ft. (length) of 10 in. (diameter) PVC pipe used to transfer manure from the farrowing barn manure pit to the gestation barn manure pit.

### **Gestation Development Unit Expansion**

One (1) concrete manure pit measuring approximately 80 ft. (width) x 81 ft. (length) x 8 ft. (depth) with approximately 6,480 sq. ft. of concrete slatted flooring covering the entire manure pit, three (3) concrete pumpout pits measuring approximately 6 ft. (width) x 6 ft. (length) x 8 ft (depth).