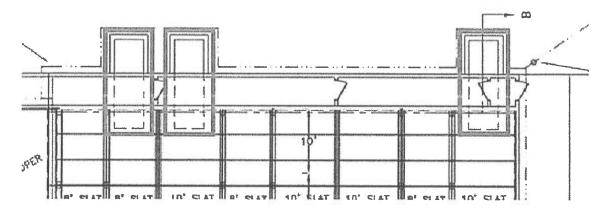

### New Gestation Barn

One (1) concrete deep swine manure pit measuring approximately 209 ft. (width) x 290 ft. (length) x 12 ft. (depth) with four (4) 6 ft. (length) x 6 ft. (width) x 12 ft. (depth) concrete pumpout pits, and approximately 60,610 sq. ft. of concrete slatted flooring covering the entire manure pit.