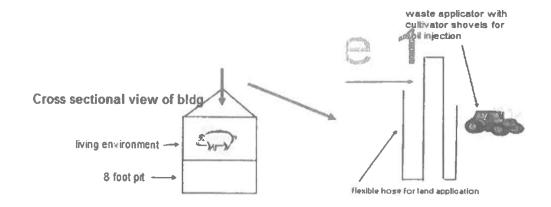

These livestock waste management facilities are used to collect, transport and/or store livestock waste prior to cropland application.

3. Section 11-10 of the Property Tax Code, 35 ILCS 200/11-10 (2022), and Section 125.200(a) of the Board's regulations, 35 Ill. Adm. Code 125.200(a), define "pollution control facilities" as:

This facility generates the following pollutants and prevents their discharge as indicated: Livestock waste is collected and land applied to cropland.